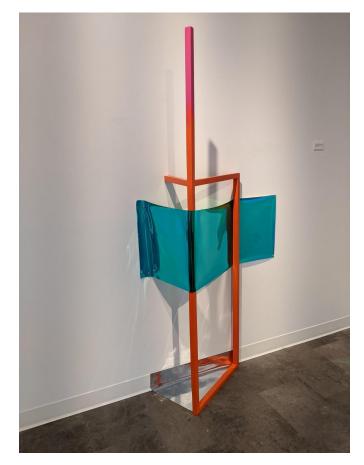

#### I've Never Seen the Northern Lights

Wood, spray paint, vinyl, eyelets Variable Dimensions 2021 \$800

*Windbreak (study for)* Wood and spray paint Variable Dimensions \$500