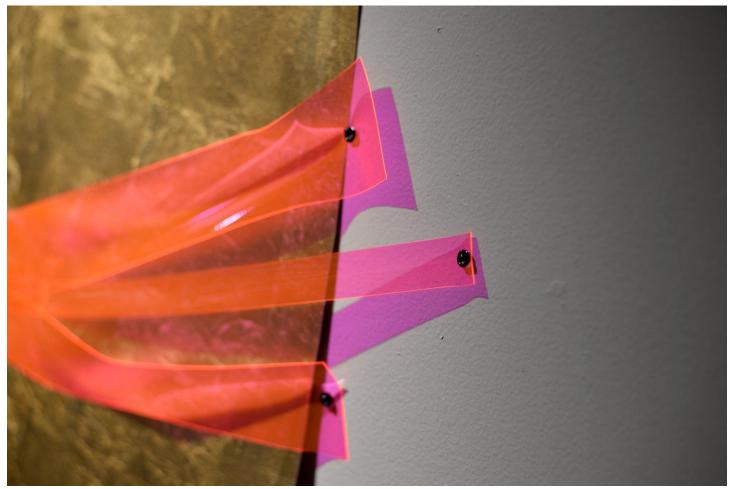

DETAIL of Restrained Expectations #1, gold leaf, flashe, paper, vinyl, 36 x 20 x 4 in., 2021