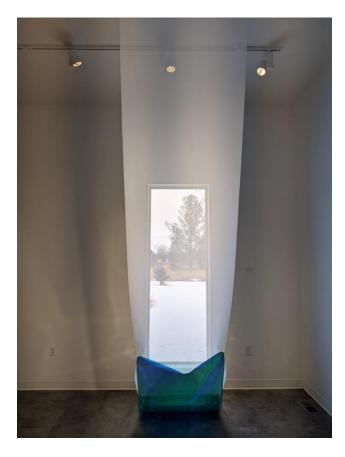

#### Worship 10:00 AM

Vinyl and eyelets 168 x 30 inches 2022 NFS

**Roseate I, Roseate 2** Gold leaf, flashe, paper, eyelet, vinyl Variable Dimensions 2021 \$300 each