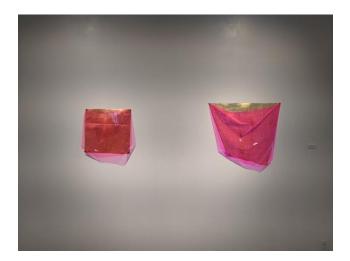

#### Worship 10:00 AM

Vinyl and eyelets 168 x 30 inches 2022 NFS

**Roseate I, Roseate 2** Gold leaf, flashe, paper, eyelet, vinyl Variable Dimensions 2021 \$300 each